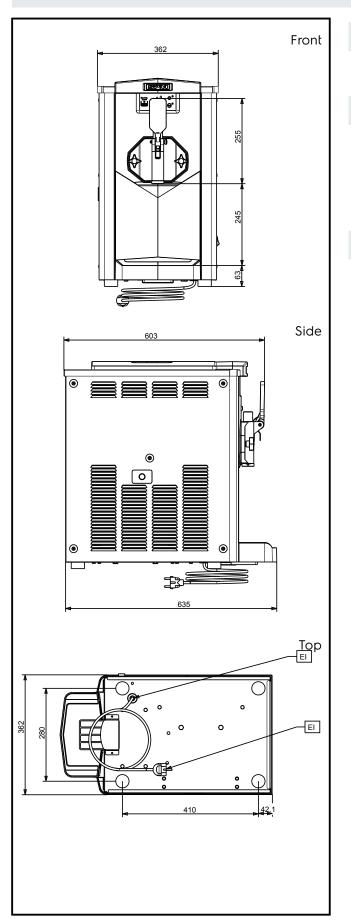

### Electric

Supply voltage:

**560028 (KARMAP)** 220-240 V/1 ph/50 Hz

Electrical power max.: 1.15 kW

**Key Information:** 

External dimensions, Width: 357 mm

External dimensions, Depth: 521 mm

External dimensions, Height: 657 mm

Net weight: 75 kg

Freezing cylinder capacity: 2.3 l

Preparation system: pump

Plug type: CE-SCHUKO

**Refrigeration Data** 

Refrigerant type: R452A