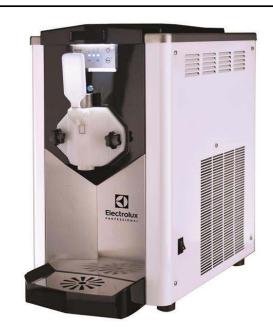

Karma Soft Ice Cream Dispenser, 150cones/h (70gr) or 9kg, pump

Soft ice cream dispenser with 4,5 I tank capacity and 2,3 I cylinder volume, hourly production: up to 130 cones . (75 gr) or 9 kg, pump version

#### Item No.

Ideal for the preparation of soft serve ice cream and frozen yogurt. Hourly capacity: up to 130 cones (9 kg/h). Defrost/night mode: temperature will settle at 0/+2°C and the product will remain fresh without getting stressed; turning on again the freezing system the product will be ready in a few minutes. Stainless Steel panels. Minimum level warning light. Pump feeding system.

#### **Main Features**

- Ideal for serving of soft serve ice cream and frozen yogurt.
- Defrost/night mode: to activate push on the key with the - symbol until all led lights are off. By this way temperature will settle at 0/+2°C and the product will remain fresh without getting stressed; turning on again the freezing system the product will be ready in a few minutes.
- Minimum level warning light.
- Customizable dispensing lever.
- Small and silent machine.
- Pump feeding system.
- Hourly capacity (up to): 130 cones (5 kg/h).